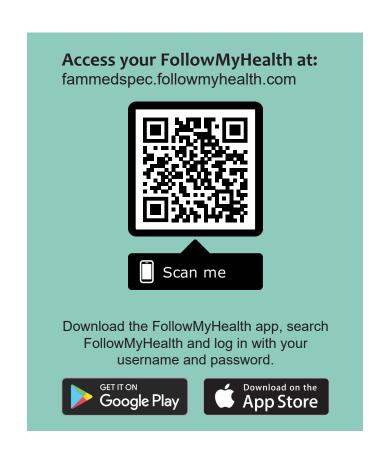

Access FollowMyHealth from any computer, smartphone, or tablet to:

- Check Your Personal Records
- Pay Your Bill
- Schedule an Appointment
- Refill Your Medications
- Receive Clinic Closing Notifications

## Already have a FollowMyHealth account?

Click the link in your invitation email and log in with your existing account. This will keep all of your health information in one place.